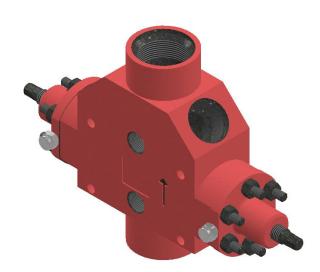

# **Integrated Tee Blow-Out Preventor**

The WNS Lowery Integrated Tee Blow-Out Preventor (L-ITBOP) is a compact low-profile BOP with integrated flow outlets. Two 2" NPT outlets facilitate additional flow to maximize production. All parts are heat treated to increase hardness and wear resistance to extend the life of the BOP.

The unique 45° flow outlets offer easy adjustment to any flowline height. This design allows for a shorter stack up which in turn creates a larger stroke length and increased production.

The Pressure Balanced Ram design ensures easy operation requiring only 100 ft/lb of torque to seal. Two 1" NPT ports allow for pressure monitoring above and below the rams.

### Features:

- 5000 PSI Max working pressure
- Low profile compact design
- NACE MR0175 standard
- 2 7/8" EUE connection
- 1 1/2" Ram size
- Molded HSN Ram Blocks with Graphite Teflon blended back up rings
- Two 2" NPT flow ports
- Two 1" NPT ports for monitoring or bleeding pressure
- Pressure balanced rams
- Visual indication on Ram Bolts to show open/close position