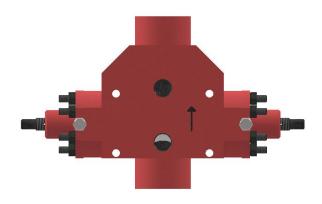

The unique 45° flow outlets offer easy adjustment to any flowline height. This design allows for a shorter stack up which in turn creates a larger stroke length and increased production.

The Pressure Balanced Ram design ensures easy operation requiring only 100 ft/lb of torque to seal. Two 1" NPT ports allow for pressure monitoring above and below the rams.

### Features:

- 5000 PSI Max working pressure
- Low profile compact design
- NACE MR0175 standard
- 2 7/8" EUE connection
- 1 1/2" Ram size
- Molded HSN Ram Blocks with Graphite Teflon blended back up rings
- Two 2" NPT flow ports
- Two 1" NPT ports for monitoring or bleeding pressure
- Pressure balanced rams
- Visual indication on Ram Bolts to show open/close position