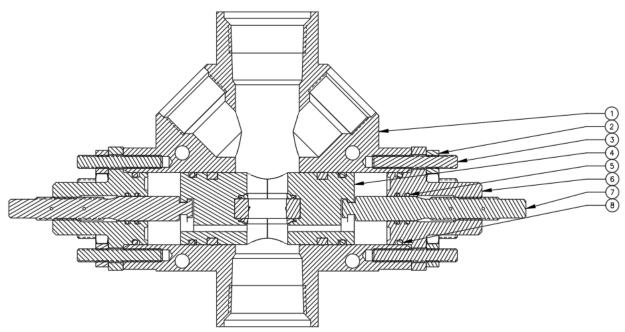

## Parts List

| Item | Part Number | Description                | Qty |
|------|-------------|----------------------------|-----|
| 1    | 100522      | 2 7/8" Body                | 1   |
| 2    | 113602      | Hex Nut                    | 12  |
| 3    | 172003      | Stud                       | 12  |
| 4    | 118734      | 1 1/2" Ram Set             | 1   |
| 5    | 114414      | Ram Bolt O-Ring (HSN)      | 4   |
| 6    | 106720      | Сар                        | 2   |
| 7    | 119430      | Ram Bolt                   | 2   |
| 8    | 114349      | Cap O-Ring (HSN)           | 2   |
| 9    | 112063      | Grease Fitting (not shown) | 2   |